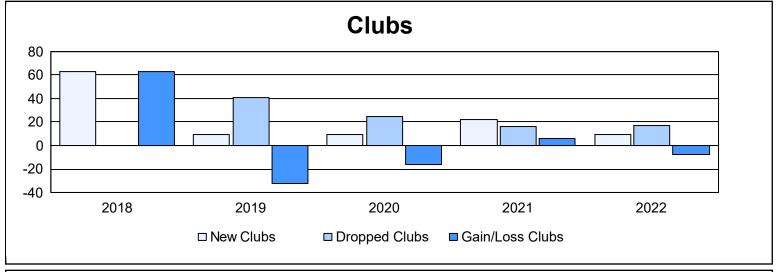

District 322C1 As of June 2022 Cumulative

| Year      | New<br>Clubs | Dropped<br>Clubs | Gain/<br>Loss<br>Clubs | New<br>Members | Charter<br>Members | Reinstate<br>Members | Transfer<br>Members | Total<br>Member<br>Added | Total<br>Members<br>Dropped | Gain/<br>Loss<br>Members |
|-----------|--------------|------------------|------------------------|----------------|--------------------|----------------------|---------------------|--------------------------|-----------------------------|--------------------------|
| 2017-2018 | 63           | 0                | 63                     | 1,788          | 1,384              | 92                   | 1                   | 3,265                    | 486                         | 2,779                    |
| 2018-2019 | 9            | 41               | -32                    | 203            | 232                | 42                   | 188                 | 665                      | 2,552                       | -1,887                   |
| 2019-2020 | 9            | 25               | -16                    | 186            | 224                | 33                   | 5                   | 448                      | 1,369                       | -921                     |
| 2020-2021 | 22           | 16               | 6                      | 515            | 577                | 27                   | 10                  | 1,129                    | 687                         | 442                      |
| 2021-2022 | 9            | 17               | -8                     | 499            | 234                | 35                   | 5                   | 773                      | 869                         | -96                      |
| Average   | 22           | 20               | 3                      | 638            | 530                | 46                   | 42                  | 1,256                    | 1,193                       | 63                       |