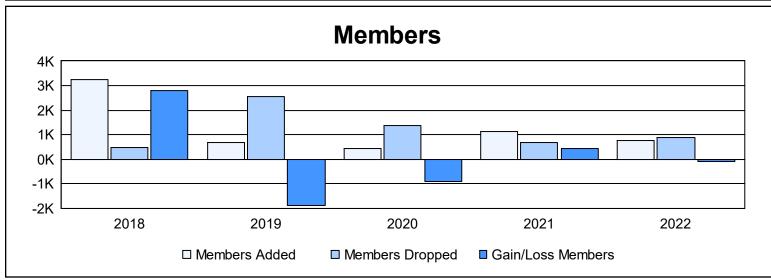

District 322C1 As of June 2022 Cumulative

| Year      | New<br>Clubs | Dropped<br>Clubs | Gain/<br>Loss<br>Clubs | New<br>Members | Charter<br>Members | Reinstate<br>Members | Transfer<br>Members | Total<br>Member<br>Added | Total<br>Members<br>Dropped | Gain/<br>Loss<br>Members |
|-----------|--------------|------------------|------------------------|----------------|--------------------|----------------------|---------------------|--------------------------|-----------------------------|--------------------------|
| 2017-2018 | 63           | 0                | 63                     | 1,788          | 1,384              | 92                   | 1                   | 3,265                    | 486                         | 2,779                    |
| 2018-2019 | 9            | 41               | -32                    | 203            | 232                | 42                   | 188                 | 665                      | 2,552                       | -1,887                   |
| 2019-2020 | 9            | 25               | -16                    | 186            | 224                | 33                   | 5                   | 448                      | 1,369                       | -921                     |
| 2020-2021 | 22           | 16               | 6                      | 515            | 577                | 27                   | 10                  | 1,129                    | 687                         | 442                      |
| 2021-2022 | 9            | 17               | -8                     | 499            | 234                | 35                   | 5                   | 773                      | 869                         | -96                      |
| Average   | 22           | 20               | 3                      | 638            | 530                | 46                   | 42                  | 1,256                    | 1,193                       | 63                       |